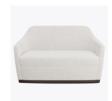

## Lounge

Kwalu's Cori Lounge Collection of seating takes design notes from art and architecture. The fully upholstered and sculpted back, arms, seat, and base flow effortlessly to create exceptionally comfortable seating. Its small footprint design fits well into any space. French seam stitching adds to the allure of this collection. Optional finishes are available for the Kwalu Fusion plinth base. The collection includes a lounge, love seat and sofa.

Model: CORI1111 30W 28D 33H 23SW 20SD 19SH 23.5AH