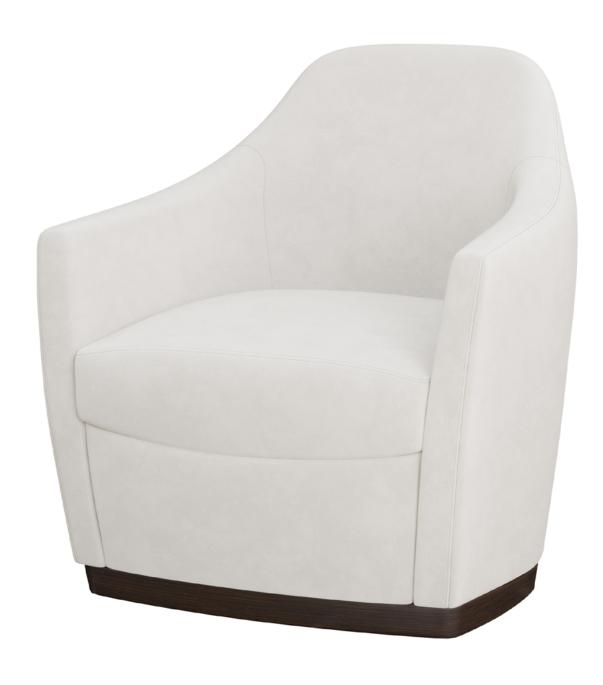

## Lounge

Kwalu's Cori Lounge Collection of seating takes design notes from art and architecture. The fully upholstered and sculpted back, arms, seat, and base flow effortlessly to create exceptionally comfortable seating. Its small footprint design fits well into any space. French seam stitching adds to the allure of this collection. Optional finishes are available for the Kwalu Fusion plinth base. The collection includes a lounge, love seat and sofa.

Model: CORI1111 30W 28D 33H 23SW 20SD 19SH 23.5AH

## Features

Best of NeoCon Silver
Kwalu's Cori Lounge
Collection wins silver
in prestigious Best of
NeoCon Awards competition.

**Tapered Plinth Base**The base of the Cori
Collection is a unique
tapered plinth design.