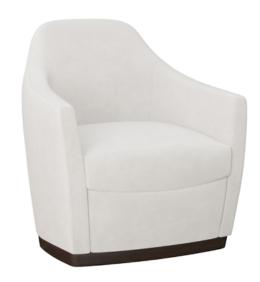

## Lounge

Kwalu's Cori Lounge Collection of seating takes design notes from art and architecture. The fully upholstered and sculpted back, arms, seat, and base flow effortlessly to create exceptionally comfortable seating. Its small footprint design fits well into any space. French seam stitching adds to the allure of this collection. Optional finishes are available for the Kwalu Fusion plinth base. The collection includes a lounge, love seat and sofa.

## Features

Best of NeoCon Silver
Kwalu's Cori Lounge
Collection wins silver
in prestigious Best of
NeoCon Awards competition.

**Tapered Plinth Base**The base of the Cori
Collection is a unique
tapered plinth design.